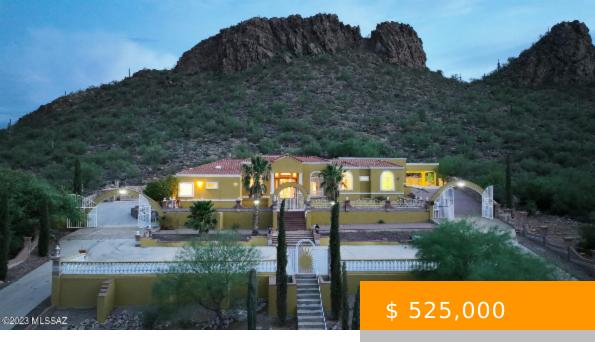

## 3335 W DREXEL TUCSON AZ 85746

https://tucsonhomesforsaleonline.com

Custom home sits high on a mountainside! Potential awaits in this Santa Barbara-style home situated on 3.26 acres. Magnificent city & Mt views. Features include 15 ft soaring ceilings, large living room with FP, tile floors, spacious Kitchen w/ large island, granite counters, breakfast bar, pantry & large dining area....