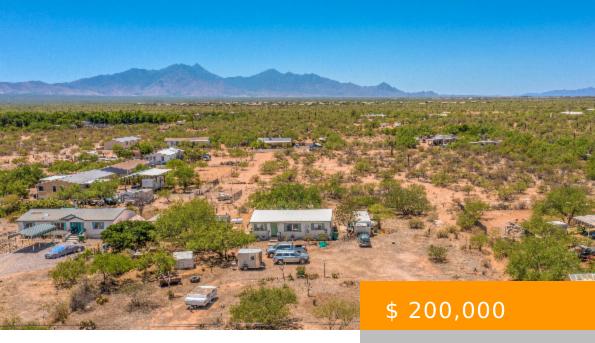

## 3340 E EL TORO SAHUARITA AZ 85629

https://tucsonhomesforsaleonline.com

Here is your home on the range! This flat/usable 1 acre lot is fully fenced with two 18' gates. Affixed CHAMPION manufactured home with block foundation, features 3 bedrooms, 2 baths, and a great room with an open feeling. Home is all electric except the kitchen range which is propane....

## **BASIC FACTS**

Property Type: Manufactured Home Days On Market: 8

MLS #: 22313820 Bedrooms: 3

Full Baths: 2 SqFt: 960

**Lot size:** 43560.00 sq ft **Year built:** 2003