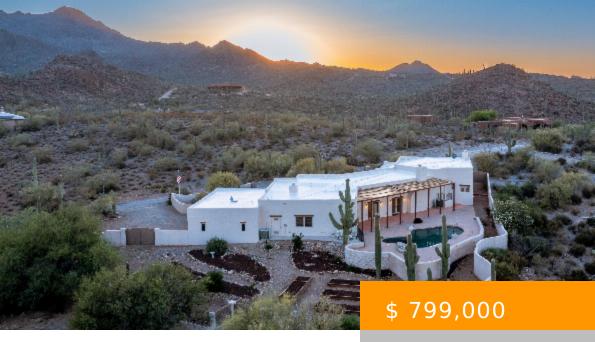

## 3360 N HORSEBACK TRAIL, TUCSON, AZ 85745, USA

https://tucsonhomesforsaleonline.com

Within minutes of Sweetwater Preserve, this home boasts spectacular mountain & city views w/stunning sunrises & sunsets to begin & end each day. Sweetwater Pres. offers 800+acres along the Tucson Mtns w/15 mi of trails, equestrian access, hiking, mtn biking, trl running!! The 4 bed, 3 bath, 3 car garage...

## **BASIC FACTS**

**Property Type:** Single Family Residence Days On Market: 86

**Listing Date:** 2022.06.03 **Status:** Active

MLS #: 22214200 Bedrooms: 4

Full Baths: 3 SqFt: 3472

**Lot size:** 148748.00 sq ft **Year built:** 2001