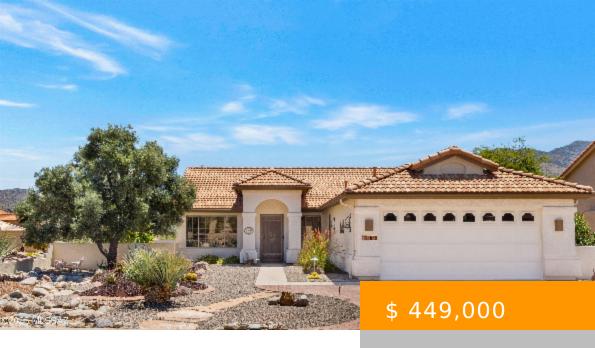

## 35855 S WIND CREST TUCSON AZ 85739

https://tucsonhomesforsaleonline.com

We're Proud to Present a Diego located on corner lot with Mountain Views. Great Curb Appeal! Epoxy Coated Driveway & Sidewalk. Exterior painted 5/2022. Custom Wrought Iron Door. Living Room & Den/Office. Great Room with Slider to Patio. Kitchen has newer Stainless Steel Appliances, lots of cabinets, LED lighting &...

## **BASIC FACTS**

**Property Type:** Single Family Residence Days On Market: 15

**Listing Date:** 2023.06.20 **Status:** Pending

MLS #: 22313505 Bedrooms: 2

Full Baths: 2 SqFt: 1810

**Lot size:** 8266.00 sq ft **Year built:** 1999