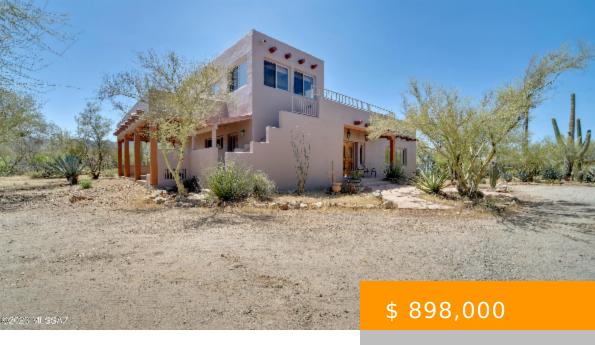

## 3607 N CAMINO DE OESTE TUCSON AZ 85745

https://tucsonhomesforsaleonline.com

Artistic and Charming Santa Fe home nestled peacefully among towering Saguaros on flat usable 3.14 pristine natural desert acres. Custom home with 24" adobe walls, wood plank and Viga ceilings. Inviting beehive fireplace in spacious great room, concrete and flagstone floors. Enjoy the lovely flagstone patios with wood Vigas, and...

## **BASIC FACTS**

**Property Type:** Single Family Residence

Bedrooms: 4

**SqFt:** 3665

Year built: 1995

MLS #: 22310662

Full Baths: 4

Lot size: 136778.00 sq ft