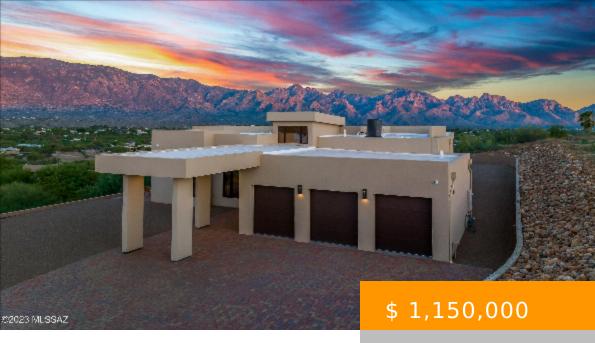

## 3640 E POWELL TUCSON AZ 85739

https://tucsonhomesforsaleonline.com

The Sanctuary was designed to be one of the first of the next generation of healthy homes. The features and selections were carefully chosen to enhance and improve health. A few of the wellness-focused attributes include state-of-the-art circadian lighting and structured water filtration, steam room, infrared sauna, passive air filtration...

## **BASIC FACTS**

**Property Type:** Single Family Residence Days On Market: 102

**Listing Date:** 2023.06.14 **Status:** Active

MLS #: 22312862 Bedrooms: 3

Full Baths: 3 SqFt: 2744

**Lot size:** 54450.00 sq ft **Year built:** 2022