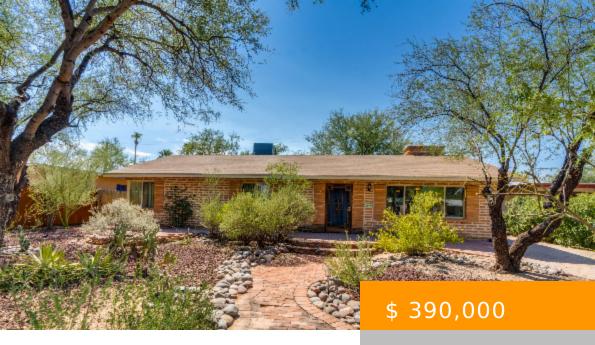

## **4014 E WHITMAN TUCSON AZ 85711**

https://tucsonhomesforsaleonline.com

Great opportunity to own move-in ready ranch-style home in Peter Howell neighborhood (aka Poets Corner). It boasts 3 bedrms, living rm, 2 baths, dining area, upgraded kitchen w/Corian counter & double sink. Main bedroom has corner windows, fresh paint & updated bathroom w/shower/tub. New paint in living rm, dining area...

## **BASIC FACTS**

**Property Type:** Single Family Residence Days On Market: 4

**Listing Date:** 2023.09.29 **Status:** Active Contingent

MLS #: 22321104 **Bedrooms:** 3

Full Baths: 2 **SqFt:** 1590

Year built: 1954 **Lot size:** 10106.00 sq ft