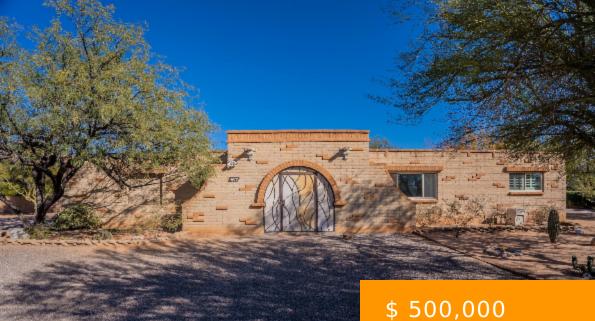

## 4020 N HOLSTER DR, TUCSON, AZ 85749, USA

https://tucsonhomesforsaleonline.com

Room for everything! Large lot in desirable Bel Air Ranch. Great views of Catalina and Rincon Mountains. Large circular drive PLUS covered parking for 2 RVs, 2 sheds by RV carport, sm observatory, 2 smaller sheds inside fenced area, pool w/slide and diving board, gazebo and hot tub, trees and...

## **BASIC FACTS**

| Property Type: Single Family Residence | Days On Market: 1               |
|----------------------------------------|---------------------------------|
| Listing Date: 2022.11.16               | Status: Pending                 |
| MLS #: 22229230                        | Bedrooms: 4                     |
| Full Baths: 2                          | <b>1/2 Baths:</b> 1             |
| <b>SqFt:</b> 2456                      | <b>Lot size:</b> 47567.00 sq ft |
| Year built: 1975                       |                                 |