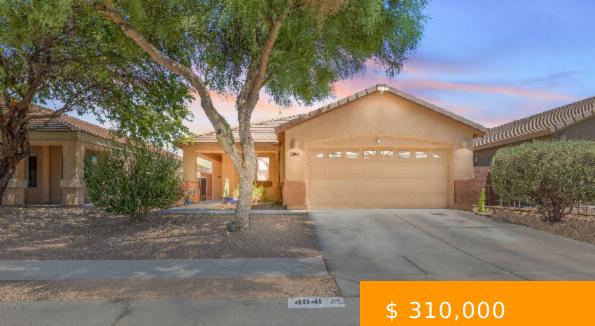

## 4041 E STONY MEADOW TUCSON AZ 85756

https://tucsonhomesforsaleonline.com

Pride of ownership is instilled throughout this property. Newly updated kitchen with butcher block countertops and all appliances that convey. Vaulted ceilings, and newly landscaped backyard, perfect for entertaining and gatherings. This property is conveniently located near Davis Monthan Air Force Base and Tucson International Airport and is 15 mins...

## **BASIC FACTS**

| Property Type: Single Family Residence | Days On Market: 10        |
|----------------------------------------|---------------------------|
| Listing Date: 2023.07.20               | Status: Active Contingent |
| MLS #: 22315612                        | Bedrooms: 3               |
| Full Baths: 2                          | <b>SqFt:</b> 1328         |
| <b>Lot size:</b> 4950.00 sq ft         | Year built: 2006          |