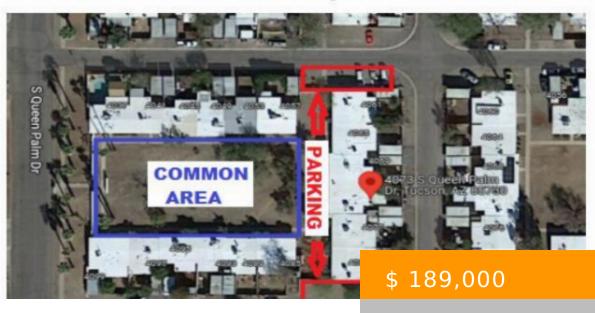

## 4073 S Queen Palm Dr, Tucson, AZ 85730 Common and Parking Areas



## 4069 S QUEEN PALM DR, TUCSON, AZ 85730, USA

https://tucsonhomesforsaleonline.com

SELLER WILL OFFER UP TO \$7.5K OF SELLER CONCESSION TOWARDS CLOSING COST OR INTEREST RATE BUY DOWN WITH APPROVED OFFER! Lovely single-level 2 bedrooms 1 bath townhome. Freshly-painted interior showcases tile flooring, new carpet, dual pane windows, trending palette, & a spacious living room. Remodeled kitchen displays new white cabinets...

- 2 beds
- .



**CALL US NOW** 

Phone: (520) 342-5100



## **BASIC FACTS**

Property Type: Townhouse Listing Date: 2023.01.04

Status: Active MLS #: 22300207

Bedrooms: 2 Full Baths: 1

**SqFt:** 873 **Lot size:** 2570.00 sq ft

Year built: 1972

## MORE INFORMATION

Area: East County: Pima

Directions: Kolb Rd/Escalante Rd-East on School District: TUSD

Escalante