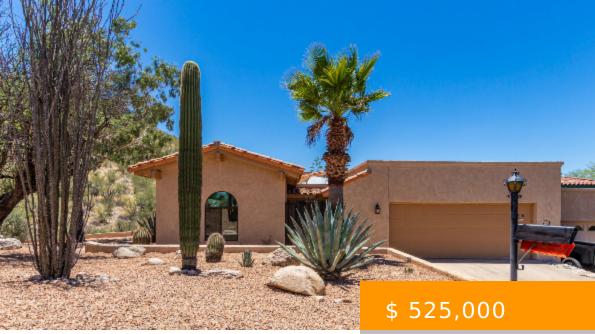

## 4210 N SUMMER SET TUCSON AZ 85750

https://tucsonhomesforsaleonline.com

SELLER WILL OFFER CONCESSIONS TOWARDS CLOSING COSTS OR INTEREST RATE BUY DOWN WITH ACCEPTABLE OFFER! Entryway w/ custom gate to front door. Welcoming living room w/ balcony access. Lovely remodeled interior boasts a family room w/ trending wood-look floors, dramatic ceilings, fresh palette, exposed beams, lovely light fixtures, a cozy...

## **BASIC FACTS**

| Property Type: Single Family Residence | Days On Market: 33 |
|----------------------------------------|--------------------|
| Listing Date: 2023.06.23               | Status: Active     |
| MLS #: 22313580                        | Bedrooms: 4        |
| Full Baths: 2                          | <b>SqFt:</b> 2786  |
| <b>Lot size:</b> 7457.00 sq ft         | Year built: 1982   |