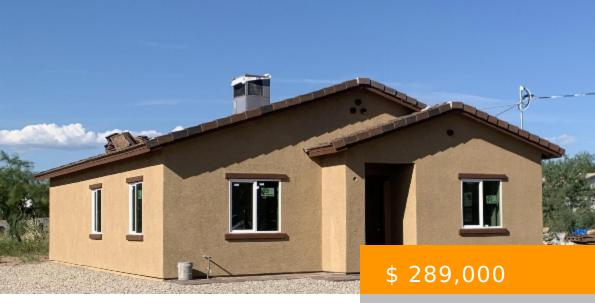

## 4330 W ELVADO RD, TUCSON, AZ 85746, USA

https://tucsonhomesforsaleonline.com

Great opportunity to own this NEW CONSTRUCTION 3 beds 2 baths with NO HOA on almost an ACRE of land. Tile floor throughout and granite countertops. New Stainless Steel Electric Range, OTR Microwave and dishwasher to be installed prior to closing. Bring your horses/animals , ATV's and enojoy the views...

## **BASIC FACTS**

| Property Type: Single Family Residence | Listing Date: 2022.11.18        |
|----------------------------------------|---------------------------------|
| Status: Active                         | MLS #: 22229335                 |
| Bedrooms: 3                            | Full Baths: 2                   |
| SqFt: 1400                             | <b>Lot size:</b> 41817.00 sq ft |
| Year built: 2022                       |                                 |