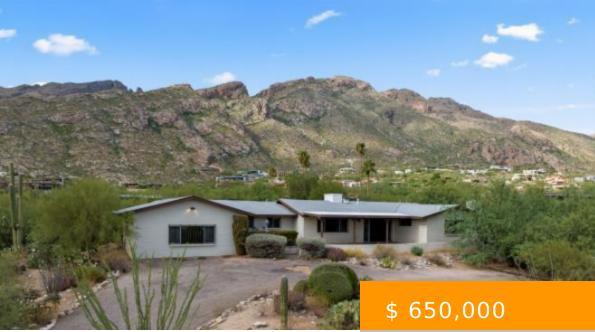

## 4441 E HAVASU TUCSON AZ 85718

https://tucsonhomesforsaleonline.com

This classic adobe 2953 sq ft home in Coronado Foothills built in 1970 is just waiting for your personal touch. On almost an acre, and with two master suites, options are endless not only for your family, but for a guest suite or mother in law's suite. The exposed adobe...