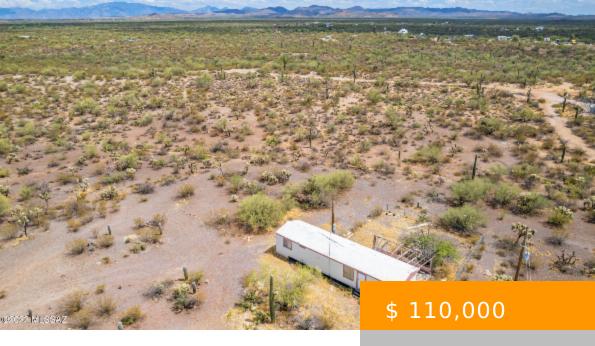

## 44415 E CADILLAC WASH RD, SADDLEBROOKE, AZ 85739, USA

https://tucsonhomesforsaleonline.com

Stunning Mountain Views! Looking for the perfect get away from city life? Look no further. This Listing is comprised of two lots APN# 304-16-006B & 304-16-006A. The two parcels combined make up approximately 2.5 acres. Saguaro Cactus and natural desert plants scattered throughout the property. Plenty of room to create...

## **BASIC FACTS**

Property Type: Mobile Home Days On Market: 83

**Listing Date:** 2022.07.08 **Status:** Active

MLS #: 22217863 Bedrooms: 2

Full Baths: 1 SqFt: 784

**Lot size:** 54450.00 sq ft **Year built:** 1994