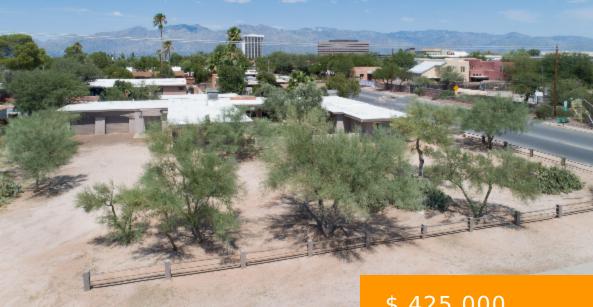

## 450 S ROSEMONT BLVD, **TUCSON, AZ 85711, USA**

DON'T MISS OUT ON THIS INCREDIBLE

**OPPORTUNITY!**This Beautiful Investment Property provides steady income with potential for increase, and is located in central Tucson on a large .624 AC Corner Lot with ample room for parking and expansion. This Updated 3,144 SqFt Open Split-Bedroom Floor Plan offers stained concrete flooring throughout...

## \$ 425,000

Phone: (520) 342-5100

## **BASIC FACTS**

| Property Type: Single Family Residence | Days On Market: 117       |
|----------------------------------------|---------------------------|
| Listing Date: 2022.09.15               | Status: Active Contingent |
| MLS #: 22224164                        | Bedrooms: 5               |
| Full Baths: 2                          | <b>SqFt:</b> 3144         |
| <b>Lot size:</b> 27181.00 sq ft        | Year built: 1949          |