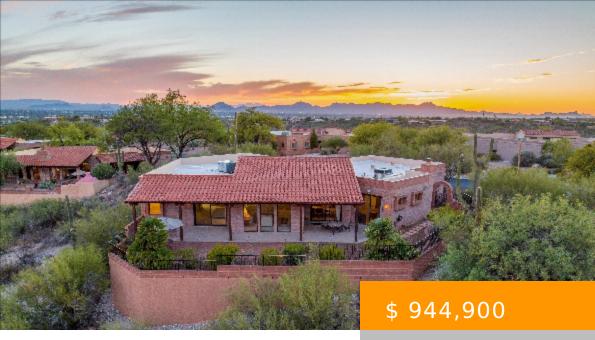

## 4560 N VIA MASINA TUCSON AZ 85750

https://tucsonhomesforsaleonline.com

Spacious 2,802 SQFT 2BR+Den Fairfield home sitting on a private 0.85 acre lot with breathtaking city and mountain views. This Luxurious Catalina Foothills property features an open floor plan with soaring ceilings and expansive windows providing an abundance of natural light and panoramic views, custom remodeled kitchen with granite counters,...

## **BASIC FACTS**

**Listing Date:** 2023.10.06 **Status:** Active

MLS #: 22321736 Bedrooms: 2

Full Baths: 2 SqFt: 2802

**Lot size:** 37026.00 sq ft **Year built:** 1991