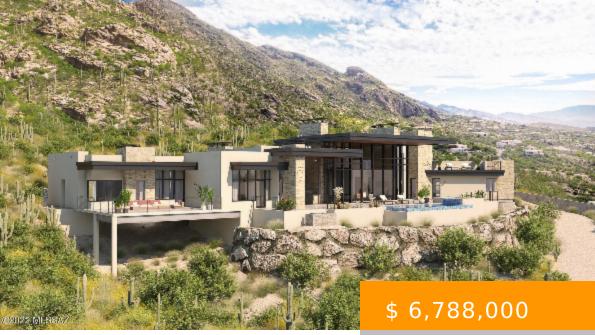

## 4631 E PALAIS PL, TUCSON, AZ 85718, USA

https://tucsonhomesforsaleonline.com

Perched atop the majestic and breathtaking Catalina Mountains, this one-of-a-kind modern masterpiece indulges all the senses and conveys the stunning desert southwest lifestyle on a highly desired 4.31acre hilltop lot at the very top of Swan Road, in the coveted Summit gated community. Luxurious attention to detail in every living...

## **BASIC FACTS**

| Property Type: Single Family Residence | Days On Market: 74               |
|----------------------------------------|----------------------------------|
| Listing Date: 2022.04.24               | Status: Pending                  |
| MLS #: 22210426                        | Bedrooms: 5                      |
| Full Baths: 5                          | <b>1/2 Baths:</b> 2              |
| SqFt: 6788                             | <b>Lot size:</b> 187917.00 sq ft |
| Year built: 2023                       |                                  |