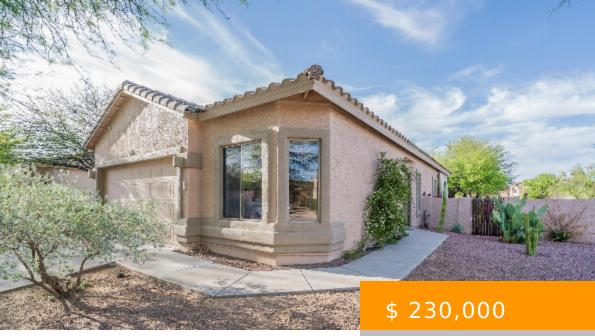

## 467 E CAMINO LIMON VERDE, SAHUARITA, AZ 85629, USA

https://tucsonhomesforsaleonline.com

Great home on a corner lot, vaulted ceilings greet you as you walk into the living room. The home has 2 bedroom and 2bathrooms, split floorplan and a two car garage. The floorplan maximize the sizes of the rooms in the house. The generous backyard has turf that was installed...

## **BASIC FACTS**

| Property Type: Single Family Residence | Days On Market: 3 |
|----------------------------------------|-------------------|
| Listing Date: 2022.04.11               | Status: Pending   |
| MLS #: 22209119                        | Bedrooms: 2       |
| Full Baths: 2                          | <b>SqFt:</b> 993  |
| Lot size: 6970.00 sq ft                | Year built: 2004  |