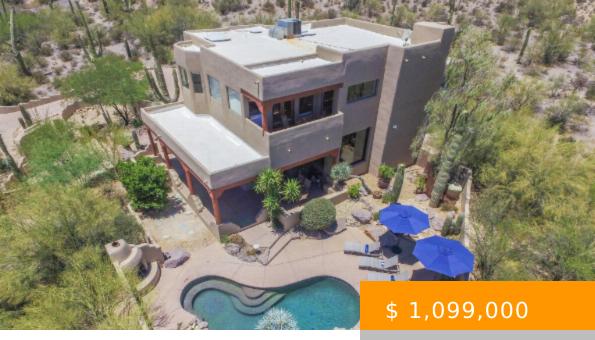

## **4750 W CRESTVIEW TUCSON AZ 85745**

https://tucsonhomesforsaleonline.com

Great investment property. 15 year 90% 5 star reviews. Friendly warm 4br 2.5 bth Santa Fe home tucked in unique lovely quiet enclave in hills of Tucson Mtns West side. Easy to find. 15 minutes downtown, 25 to airport. Great hiking nearby. Turnkey ready, furnished, sheets, towels, caretaker. Totally maintained...

## **BASIC FACTS**

**Property Type:** Single Family Residence

Listing Date: 2023.09.15

MLS #: 22319889

Full Baths: 2

**SqFt:** 3029

Year built: 1994

Days On Market: 10

Status: Active

Bedrooms: 4

1/2 Baths: 1

Lot size: 81893.00 sq ft