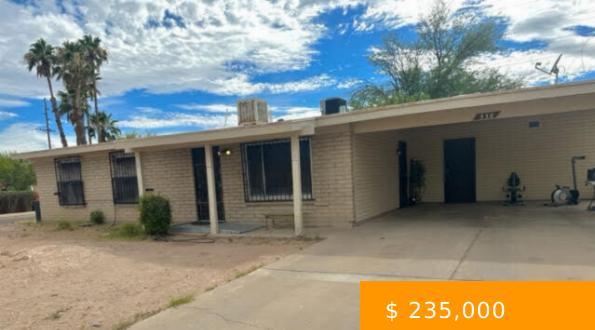

## 538 W HOLLADAY TUCSON AZ 85706

https://tucsonhomesforsaleonline.com

Nearby the Tucson Spectrum-outdoor mall!! This 4/2 home has newer flooring, kitchen, countertops & HVAC. Come see the spacious back yard on this corner lot! This home won't last!

## **BASIC FACTS**

| Property Type: Single Family Residence | Days On Market: 18      |
|----------------------------------------|-------------------------|
| Listing Date: 2023.06.22               | Status: Active          |
| MLS #: 22313470                        | Bedrooms: 4             |
| Full Baths: 1                          | <b>1/2 Baths:</b> 1     |
| <b>SqFt:</b> 1134                      | Lot size: 7712.00 sq ft |
| Year built: 1980                       |                         |