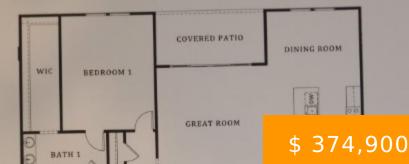

1,903 SQ. FT. | 4 BED 2 BATH 1 STORY 2-3 CAR

## 540 W LEXINGTON VAIL AZ 85641

https://tucsonhomesforsaleonline.com

Wide home with North south orientation, double gate, long driveway, interior, white cabinets with gray quartz, stainless steel, gas range, microwave, dishwasher, plank style flooring in most areas,