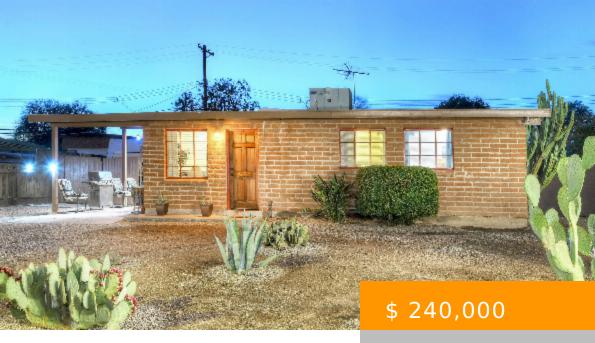

## **5409 S LANSING TUCSON AZ 85706**

https://tucsonhomesforsaleonline.com

This remarkable, renovated and charming adobe home is situated on a large oversized lot, featuring a spacious floor plan with large format tile floors, neutral color palette, a charming kitchen with ample counter space, a new gas range, 3 bedrooms,1 bath and lots of storage. Relax under the covered patio...

## **BASIC FACTS**

**Property Type:** Single Family Residence Listing Date: 2023.09.17

Status: Active MLS #: 22320046

Bedrooms: 3 Full Baths: 1

**SqFt:** 900 **Lot size:** 7405.00 sq ft

Year built: 1957