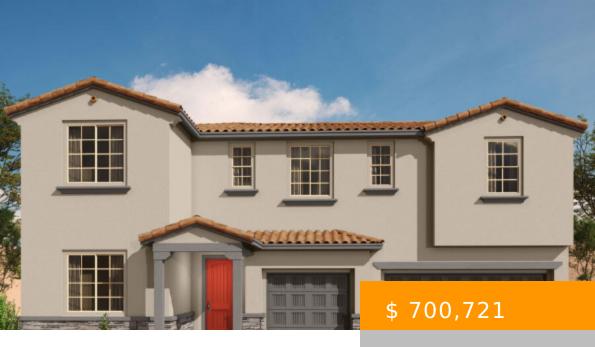

## 5469 S SIERRA PRIETA TRL, TUCSON, AZ 85747, USA

https://tucsonhomesforsaleonline.com

Sophora 2-story plan with Rustic Spanish elevation. Gourmet kitchen. 12' sliding glass door. 8' interior doors. French door at Den. Gas BBQ stub-out. Base cabinets extended thru breakfast nook. Executive height bath cabinets. Laundry base cabinet with sink. Granite counters. Ceiling fan outlets in all bedrooms. loft, den, greatroom, patio.

## **BASIC FACTS**

**Property Type:** Single Family Residence Listing Date: 2022.09.30

Status: Pending MLS #: 22225491

Bedrooms: 4 Full Baths: 3

**Lot size:** 5699.00 sq ft **Year built:** 2022