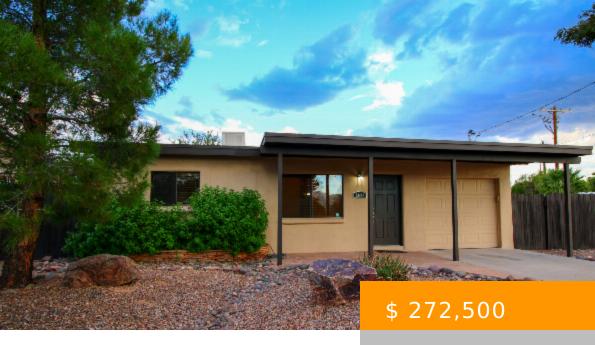

## **5602 E MABEL TUCSON AZ 85712**

https://tucsonhomesforsaleonline.com

Cute as can be 2 bdrm. 2 bath with large corner lot and single car garage. Exterior freshly painted, granite on kitchen and bathroom counters. Laumdry room with washer/dryer included. Large storage shed and double wide gate. This is a well maintained property ready for immediate occupancy.

## **BASIC FACTS**

MLS #: 22318407 Bedrooms: 2

Full Baths: 2 SqFt: 1193

**Lot size:** 8146.00 sq ft **Year built:** 1954