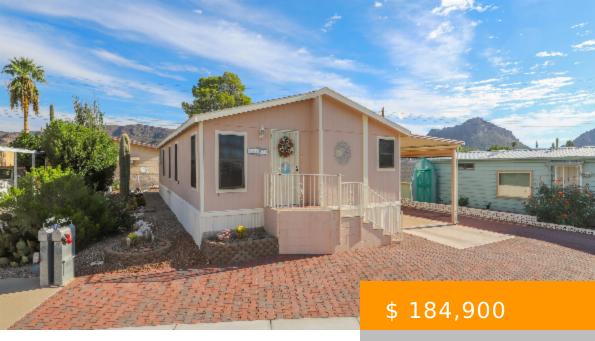

## 5802 W ROCKING CIRCLE TUCSON AZ 85713

https://tucsonhomesforsaleonline.com

This is it! Sweet Gem in desirable 55+ Tucson Estates. Welcome into this bright open layout, with large living room and cozy dining, complete with custom double hutch-cabinets. Updated kitchen features new counters, stainless appliances, large pantry storage, and peek-a-boo spice racks! 2 generous guest rooms with large closets face...