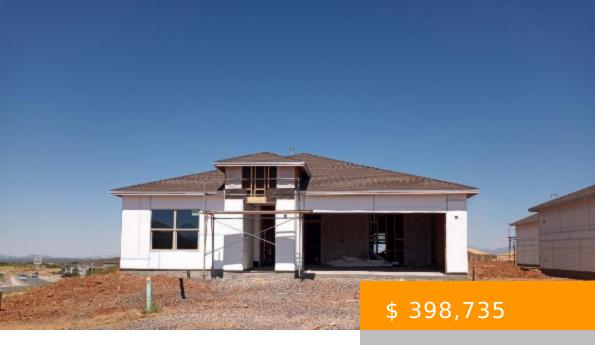

## 590 W LEXINGTON CORONA DE TUCSON AZ 85641

https://tucsonhomesforsaleonline.com

large lot, 2 car garage, 4 beds 2 bath , 9 ft ceilings 8 ft front and sliding glass doors, stainless Steele appliances, ceramic wood plank tile quartz counter tops, tankless hot water heater, this is a smart home.

## **BASIC FACTS**

**Property Type:** Single Family Residence Days On Market: 9

**Listing Date:** 2023.09.17 **Status:** Active

MLS #: 22320069 Bedrooms: 4

Full Baths: 2 SqFt: 1854

**Lot size:** 8102.00 sq ft **Year built:** 2023