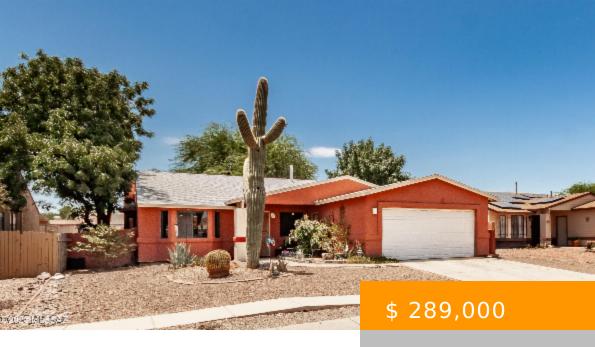

## **5949 S PIN OAK TUCSON AZ 85746**

https://tucsonhomesforsaleonline.com

Great 1696sf home with 4br's, 2Ba's in well established neighborhood. Home offers Saltillo tile through-out accept bedrooms, Lg living room, spacious dinning area, and family room with cozy fireplace, kitchen offers all appliances, plenty of cabinets and counter top space, along with nice big breakfast bar for extra seating or...

## **BASIC FACTS**

**Property Type:** Single Family Residence Days On Market: 13

**Listing Date:** 2023.07.12 **Status:** Pending

MLS #: 22314933 Bedrooms: 4

Full Baths: 2 SqFt: 1696

**Lot size:** 6142.00 sq ft **Year built:** 1992