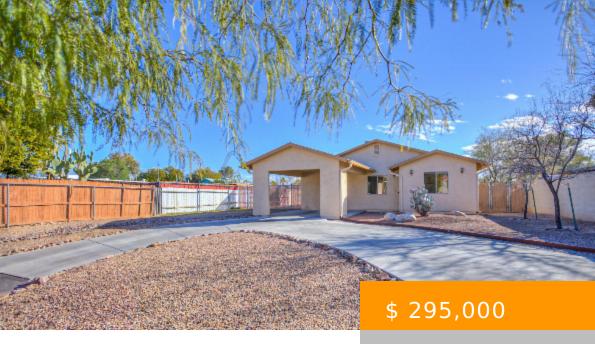

## **5958 E PIMA TUCSON AZ 85712**

https://tucsonhomesforsaleonline.com

Located in the heart of Tucson & privately tucked away with a long U shaped concrete driveway. Large .23 acre lot offers a huge private fenced in backyard. Plenty of space for your RVs, boats, trailers, and toys with a huge backyard to put them all. Room for a workshop,...

## **BASIC FACTS**

**Property Type:** Single Family Residence Days On Market: 46

**Listing Date:** 2023.05.25 **Status:** Active

MLS #: 22311463 Bedrooms: 3

Full Baths: 2 SqFt: 1162

**Lot size:** 10019.00 sq ft **Year built:** 2004