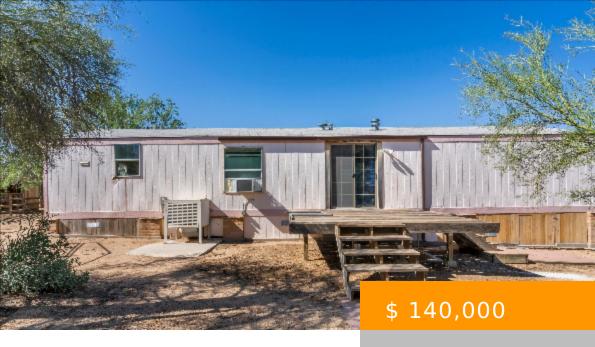

## **6050 N VAN ARK TUCSON AZ 85743**

https://tucsonhomesforsaleonline.com

Diamond in the rough. Right at an acre of fully fenced property with a small home ready to have some TLC. Workshop and Storage convey as do all of the contents of the Home. There is room for animals, working or just peace and quiet if you so desire. Gated property...

## **BASIC FACTS**

Property Type: Manufactured Home Days On Market: 6

**Listing Date:** 2023.08.30 **Status:** Active Contingent

MLS #: 22318690 Bedrooms: 2

Full Baths: 2 SqFt: 1080

**Lot size:** 44431.00 sq ft **Year built:** 1995