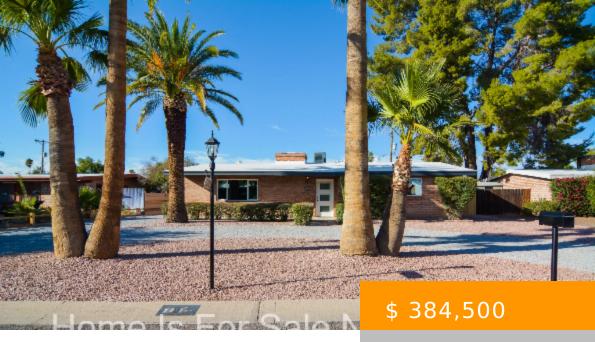

## 6141 E 20TH TUCSON AZ 85711

https://tucsonhomesforsaleonline.com

Beautifully remodeled Ranch style home. Located in a convenient Central Tucson location. Charming brick construction. Rich wood look LVP flooring. Updated kitchen with stainless steel appliances. New custom interior and exterior paint. Rustic brick accented fireplace. Fenced back yard. Upgraded door hardware and light fixtures. Mature vegetation. Large storage shed....

## **BASIC FACTS**

**Property Type:** Single Family Residence Days On Market: 7

**Listing Date:** 2023.10.06 **Status:** Active

MLS #: 22321837 Bedrooms: 3

Full Baths: 2 SqFt: 1545

**Lot size:** 9365.00 sq ft **Year built:** 1959