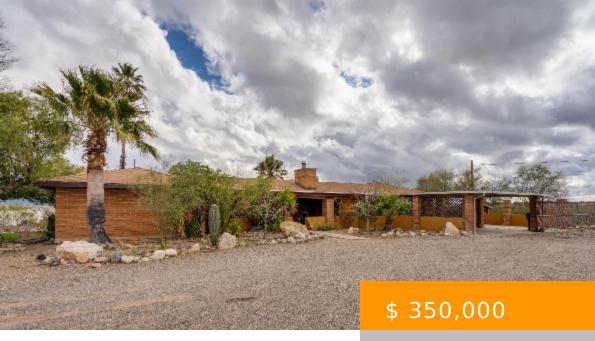

## 6180 N PANORAMA DR, TUCSON, AZ 85743, USA

https://tucsonhomesforsaleonline.com

Imagine the possibilities!!! 2362 square foot Ranch style home located on 3.42 acres! This home is ready to regain its beauty! Open floorplan with three bedrooms, 2 baths, extra-large bonus room, and a charming rock fireplace. Separate dining area with bay windows. Separate laundry room. Beautiful mountain, sunset and sunrise...

## **BASIC FACTS**

**Property Type:** Single Family Residence Listing Date: 2023.02.25

**Status:** Active **MLS #:** 22304394

Bedrooms: 3 Full Baths: 2

**SqFt:** 2362 **Lot size:** 148975.00 sq ft

Year built: 1977