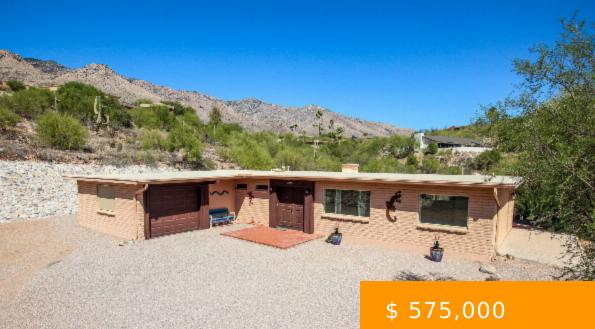

## 6252 N CAMINO ALMONTE TUCSON AZ 85718

https://tucsonhomesforsaleonline.com

Spectacular views of the Catalinas from this birding paradise, on a private peninsula above a seasonal wash! This energy efficient home has been meticulously maintained, with numerous upgrades, including new Pella windows and a new Lennox HVAC. Prime location in Skyline Bel Air Estates, a highly desirable community which offers...

## **BASIC FACTS**

| Property Type: Single Family Residence | MLS #: 22321233                 |
|----------------------------------------|---------------------------------|
| Bedrooms: 3                            | Full Baths: 2                   |
| <b>SqFt:</b> 1779                      | <b>Lot size:</b> 40206.00 sq ft |
| Year built: 1973                       |                                 |