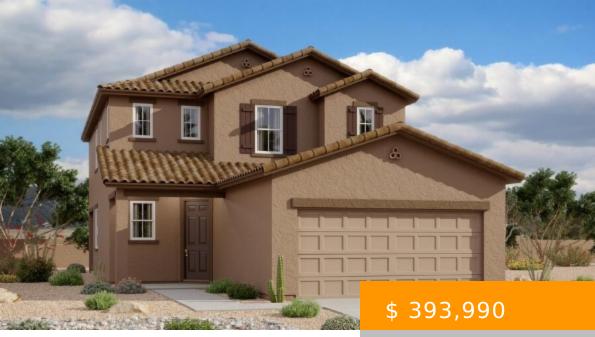

## 646 W CALLE ESPADERO, SAHUARITA, AZ 85629, USA

https://tucsonhomesforsaleonline.com

As you enter the two-story Palm plan, you'll find a convenient mudroom that leads to a full bath and main-floor bedroom. Toward the back of the home, you'll find a splendid corner kitchen that has a center island and built-in pantry. A dining area and a great room provide plenty...

## **BASIC FACTS**

| Property Type: Single Family Residence | Listing Date: 2023.01.05 |
|----------------------------------------|--------------------------|
| Status: Pending                        | MLS #: 22300266          |
| Bedrooms: 3                            | Full Baths: 2            |
| <b>1/2 Baths:</b> 1                    | <b>SqFt:</b> 2160        |
| <b>Lot size:</b> 4400.00 sq ft         | Year built: 2023         |