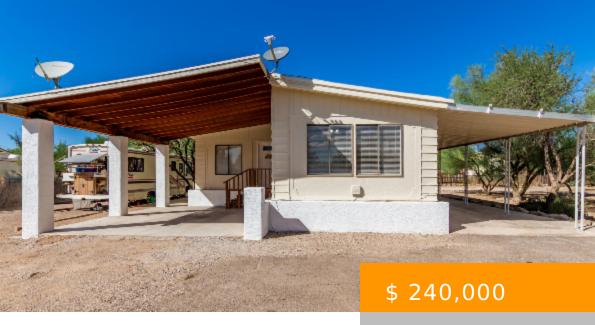

## **6460 W DANA TUCSON AZ 85735**

https://tucsonhomesforsaleonline.com

Fantastic opportunity to own this charming manufactured home nestled on a large, fully fenced lot! Providing 2 beds, 2 baths, 2 carport parking spaces, RV hookup and a desert landscape w/trees for a constant breeze. Enter to find a welcoming living room, featuring an electric fireplace & vaulted ceiling w/exposed...

## **BASIC FACTS**

Property Type: Manufactured Home Days On Market: 2

MLS #: 22320893 Bedrooms: 2

Full Baths: 2 SqFt: 1200

**Lot size:** 19515.00 sq ft **Year built:** 1984