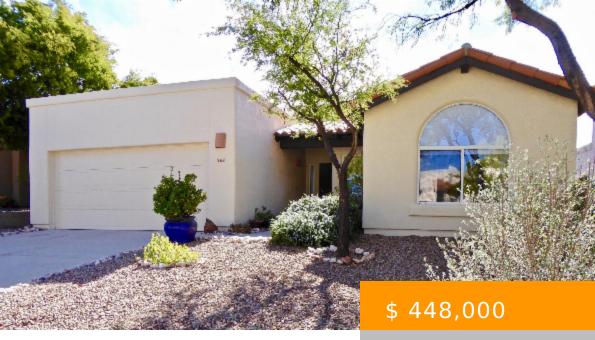

## 6532 N SHADOW BLUFF DR, TUCSON, AZ 85704, USA

https://tucsonhomesforsaleonline.com

AF Sterling built 3br/2ba in desirable Rancho Arboleda. Open Floor plan with high ceilings, split bedroom plan. Kitchen with breakfast bar and brand new stainless; refrigerator, oven/range, and microwave. Seller owned Solar System (NetZero) - new in 9-2022. Whole house water filtration system new 9-2022. HVAC system new in mid...

## **BASIC FACTS**

**Property Type:** Single Family Residence Listing Date: 2023.02.02

**Status:** Active **MLS #:** 22302528

Bedrooms: 3 Full Baths: 2

**SqFt:** 1673 **Lot size:** 6277.00 sq ft

Year built: 1995