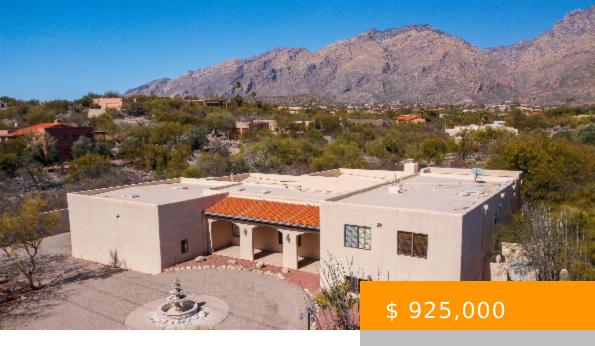

## 6610 E CÍRCULO INVIERNO, TUCSON, AZ 85750, USA

https://tucsonhomesforsaleonline.com

Located perfectly near Kolb and Sunrise, this home allows for privacy AND the convenience of grocery shopping, restaurants and shops within 1 mile. Evening walk to El Charro Cafe' or Inca's Peruvian Cuisine would be perfect on our Tucson summer evenings. Lets be honest...we have many beautiful evenings year round.Ventana...

## **BASIC FACTS**

**Property Type:** Single Family Residence Days On Market: 39

**Listing Date:** 2022.03.16 **Status:** Active Contingent

MLS #: 22206746 Bedrooms: 5

Full Baths: 4 SqFt: 4424

**Lot size:** 0.00 sq ft **Year built:** 1989