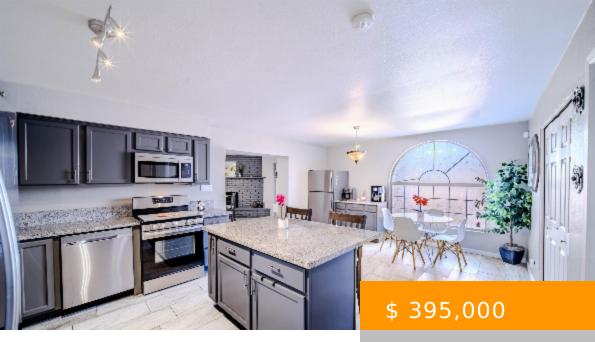

## 6701 E 38TH TUCSON AZ 85730

https://tucsonhomesforsaleonline.com

This bright and airy Eastside home was tastefully updated in 2020/2021 and features granite countertops, island w/seating, stainless steel appliances, recessed lighting, 12x24 staggered tile throughout w/carpet in the bedrooms, two large primary suites and all 3 bathrooms modernized. Skylights, fans and barndoors are in all the right places. A...