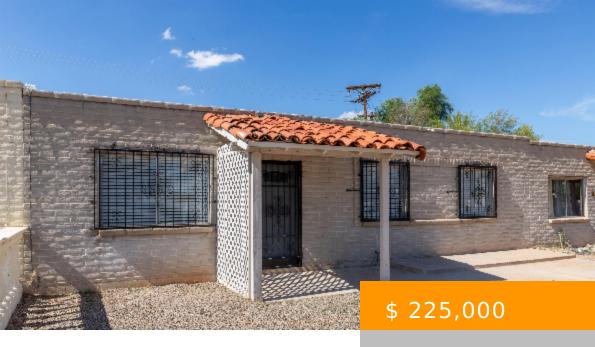

## 6923 E GOLF LINKS TUCSON AZ 85730

https://tucsonhomesforsaleonline.com

Walk through front door to an open entertaining space with sightlines to kitchen from living room. Kitchen features butcher block counter tops with Kraus stainless steel undermount sink. There is also a butcher block counter top bar. Neutral tile is featured throughout. House has no carpet! There are 3 beds...

## **BASIC FACTS**

Property Type: Townhouse Days On Market: 13

**Listing Date:** 2023.09.16 **Status:** Active Contingent

MLS #: 22320675 Bedrooms: 3

Full Baths: 2 SqFt: 1080

**Lot size:** 3049.00 sq ft **Year built:** 1970