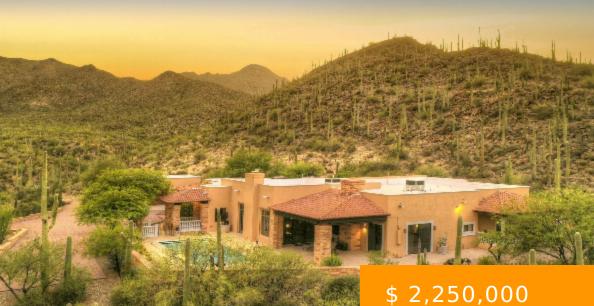

## 6950 W SWEETWATER DR, TUCSON, AZ 85745, USA

Wind your way into the Tucson Mountains through lush desert vegetation studded with hundreds of saguaros into absolute peace and privacy! The scenic and privately gated property is nestled on 10.46 acres backing up to and bordering Saguaro National Park West. Highlights of the 4,985 sq. ft. all masonry stucco...

## **BASIC FACTS**

| Property Type: Single Family Residence | Days On Market: 110              |
|----------------------------------------|----------------------------------|
| Listing Date: 2022.08.04               | Status: Active                   |
| MLS #: 22220455                        | Bedrooms: 5                      |
| Full Baths: 4                          | <b>1/2 Baths:</b> 1              |
| <b>SqFt:</b> 4985                      | <b>Lot size:</b> 455638.00 sq ft |
| Year built: 1992                       |                                  |