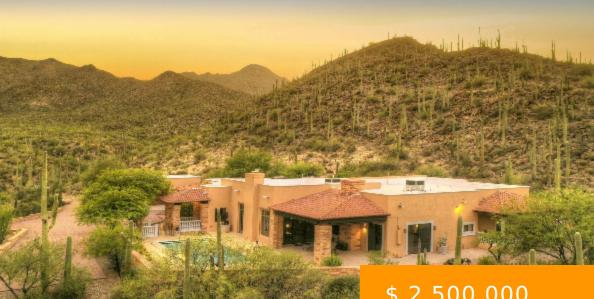

## 6950 W SWEETWATER DR, TUCSON, AZ 85745, USA

Wind your way into the Tucson Mountains through lush desert vegetation studded with hundreds of saguaros into absolute peace and privacy! The scenic and privately gated property is nestled on 16.69 dividable acres backing up to and bordering Saguaro National Park West. Highlights of the 4,985 sq. ft. all masonry...