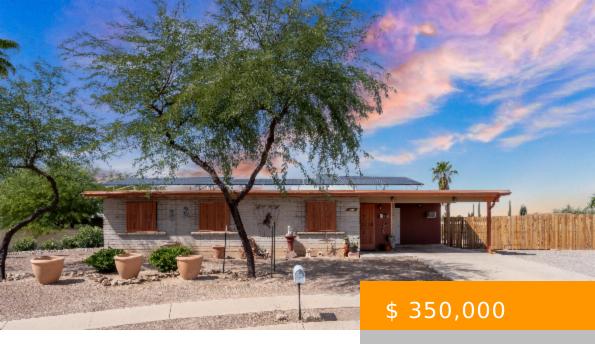

## **7205 E STELLA TUCSON AZ 85730**

https://tucsonhomesforsaleonline.com

Welcome Home! This charming 1,615 Sq Ft 4 bedroom 2 bathroom home is situated on a sizable 0.30-acre corner lot at the end of the cul-de-sac with gorgeous views of the Catalina Mountains from the rear yard and, best of all, NO HOA. Larger square footage for the average homes...

## **BASIC FACTS**

**Property Type:** Single Family Residence Days On Market: 6

**Listing Date: 2023.10.06** Status: Active

MLS #: 22321804 **Bedrooms:** 4

Full Baths: 2 **SqFt:** 1615

Year built: 1971 **Lot size:** 13009.00 sq ft