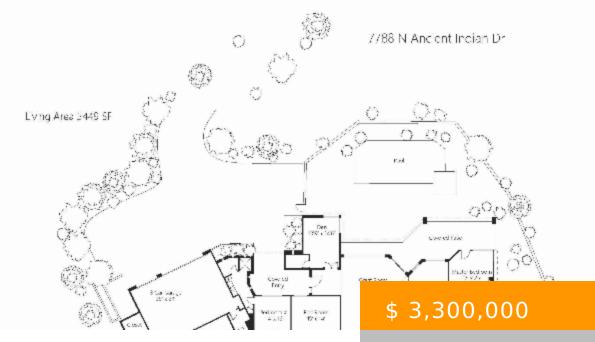

## **BASIC FACTS**

**Property Type:** Single Family Residence Days On Market: 89

**Listing Date:** 2023.02.25 **Status:** Active

MLS #: 22304332 Bedrooms: 5

**Full Baths:** 4 **1/2 Baths:** 1

**SqFt:** 5449 **Lot size:** 47916.00 sq ft