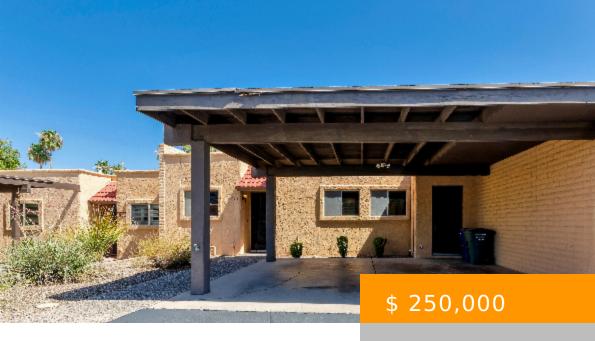

## **7863 E LINDEN TUCSON AZ 85715**

https://tucsonhomesforsaleonline.com

Northeast side townhome ready to move into! Freshly painted inside, all popcorn is gone. Enjoy many ceiling fans and window treatments. Kitchen cabinets are painted gray and look terrific. Kitchen includes a pantry, refrigerator and new dishwasher. Cozy eat in nook with ceiling fan. Pass through over kitchen sink. Very...