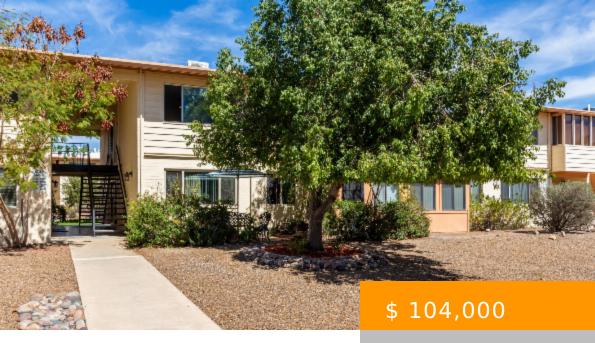

## 8050 E BROADWAY TUCSON AZ 85710

https://tucsonhomesforsaleonline.com

Affordable one bedroom unit in Echo Ridge #1 features Fresh Paint throughout with Accent Wall, New Carpet, New AC installed 2/2023, Updated Lighting Fixtures, Bonus Room ( great space for a home office ), No Popcorn, and an Assigned Covered Parking Space.HOA fee covers Property Tax, Water, Gas, Exterior Building...

## **BASIC FACTS**

Property Type: Condominium Days On Market: 77

**Listing Date:** 2023.03.16 **Status:** Active

MLS #: 22305765 Bedrooms: 1

Full Baths: 1 SqFt: 750

**Lot size:** 0.00 sq ft **Year built:** 1963