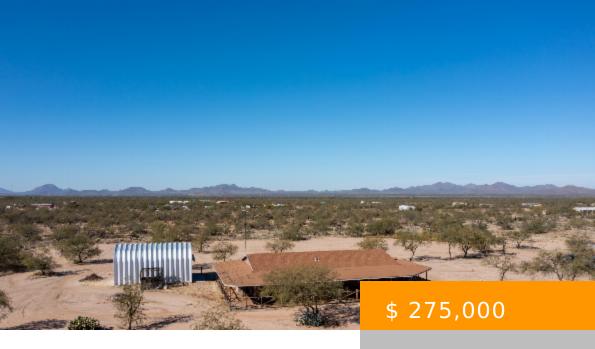

## 8175 S MARSTELLAR RD, TUCSON, AZ 85736, USA

https://tucsonhomesforsaleonline.com

Welcome to the Broken Cross Bar Ranch. Stepping through the Main Gate look upon 4.37 Acres--Your Spread. You will see the wildness this well plotted piece of land has to offer--start your Rural Home--Spread. Step-through the land of the free, No HOA, No Deed Restrictions to hinder you from...

## **BASIC FACTS**

Property Type: Manufactured Home Listing Date: 2022.11.25

Status: Active MLS #: 22229722

Bedrooms: 3 Full Baths: 2

**SqFt:** 1989 **Lot size:** 190357.00 sq ft

Year built: 2006