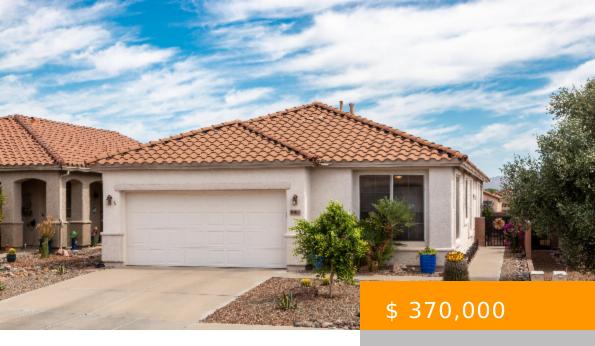

## 8106 W WANDERING SPRING TUCSON AZ 85743

https://tucsonhomesforsaleonline.com

This warm and inviting Santa Rita model home encompasses 1,598 sq ft, 3BR and 2BA. Upon entry, you will be greeted by an open great room with vaulted ceilings and creative architectural niches. Located in the front of the home, the kitchen includes updated stainless-steel appliances. A quaint breakfast nook...

## **BASIC FACTS**

Property Type: Single Family Residence Days On Market: 4

MLS #: 22312351 Bedrooms: 3

Full Baths: 2 SqFt: 1598

**Lot size:** 4792.00 sq ft **Year built:** 2000