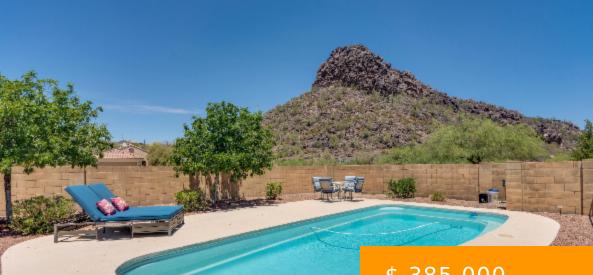

## 8251 W SAPPHIRE MOON **TUCSON AZ 85743**

**UNOBSTRUCTED MOUNTAIN VIEWS!** Charming 3 BDRM/2 BATH Home With Sparkling Gated POOL on Huge Corner Lot (.23 Acre). Enjoy Entertaining With Friends And Family In The Many Seating Areas Set Up In This Private Backyard w/Expanded Covered Patio, Built-In BBQ & Views All Around. Beautiful Plantation Shutters Thru Out, Gorgeous...