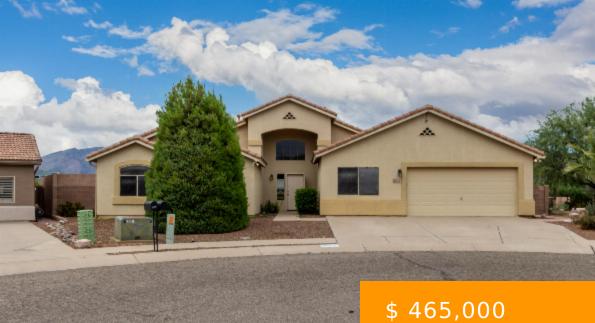

## 8255 E CROOKED TREE **TUCSON AZ 85715**

Range priced from \$465,000-\$470,000. Wonderful 5 bedroom, 2.5 bath home on a cul-de-sac with gorgeous mountain views. Kitchen with island, dual living areas all open to each other. Backyard patio access from living room and master bedroom. Finished backyard with patio facing the mountain view, large side yards, half basketball...