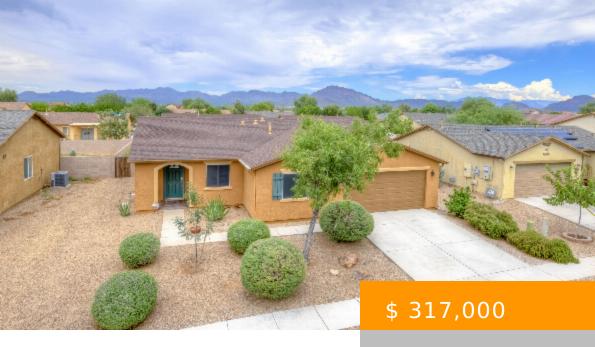

## 8346 W GREEN KINGFISHER TUCSON AZ 85757

https://tucsonhomesforsaleonline.com

Welcome to this lovely and well-cared for home in Sonoran Ranch Estates! Featuring 1,558 sq.ft., 3 beds, 2 full baths, open Great Room and large rear yard, this home is sure to exceed your expectations. Enter into a bright Great Room open to the Dining Area and Kitchen featuring black...

## **BASIC FACTS**

**Property Type:** Single Family Residence Days On Market: 15

**Listing Date:** 2023.08.19 **Status:** Active

MLS #: 22317912 Bedrooms: 3

Full Baths: 2 SqFt: 1558

**Lot size:** 7144.00 sq ft **Year built:** 2009