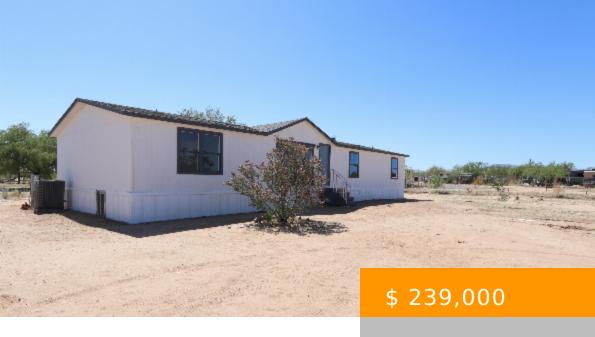

## 8401 S FILLMORE RD, TUCSON, AZ 85736, USA

https://tucsonhomesforsaleonline.com

Modern manufactured home featuring 3 bedroom 2 bathrooms. Situated on an acre lot. Zoned for horses. Contemporary interior design includes wood look plank flooring, stainless steel appliances, carpet in bedrooms and more. A must see!

## **BASIC FACTS**

Property Type: Manufactured Home Days On Market: 14

**Listing Date:** 2022.05.24 **Status:** Active Contingent

MLS #: 22213326 Bedrooms: 3

Full Baths: 2 SqFt: 1701

**Lot size:** 43560.00 sq ft **Year built:** 1997